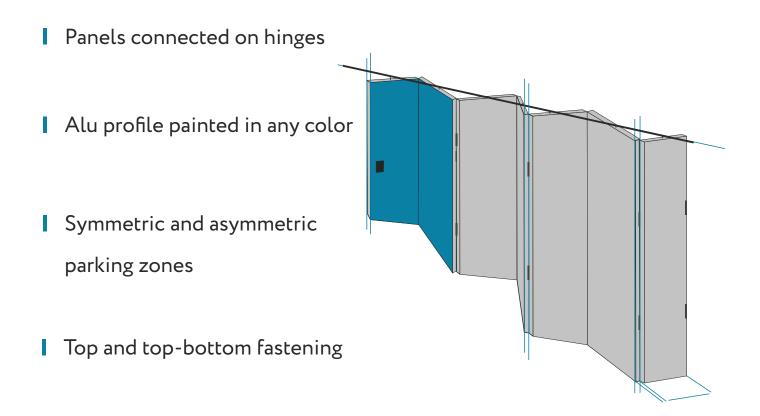

# **Folding Partitions**

Opening from the center to the walls and from wall to wall

## Panel height

## 2,000 - 4,000 mm

Weight

20 - 45 kg/m2

## Sound insulation

32 - 52 db

## Panel thickness

83 mm