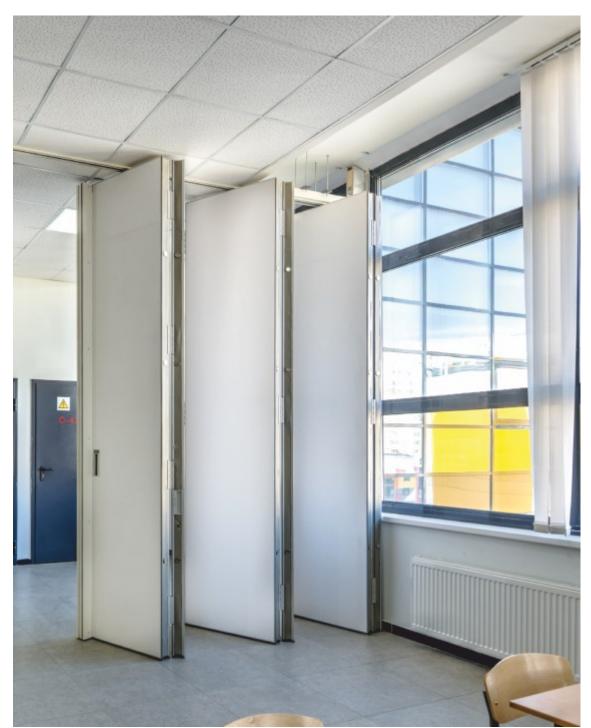

# **Folding Partitions**

Opening from the center to the walls and from wall to wall

## Folding Partitions in the interior

Children's educational and creative center

Relaxation area in the office of the IT company Runetsofs

Kindergarten. Separating the study area from the relaxation area

## Folding Partitions in the interior

Restaurant Grill station. Separation of two halls

Allocation of a meeting room in the office

Allocation of an additional classroom at school