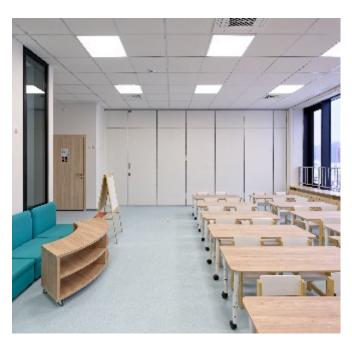

## Folding Partitions in the interior

Children's educational and creative center

Relaxation area in the office of the IT company Runetsofs

Kindergarten. Separating the study area from the relaxation area