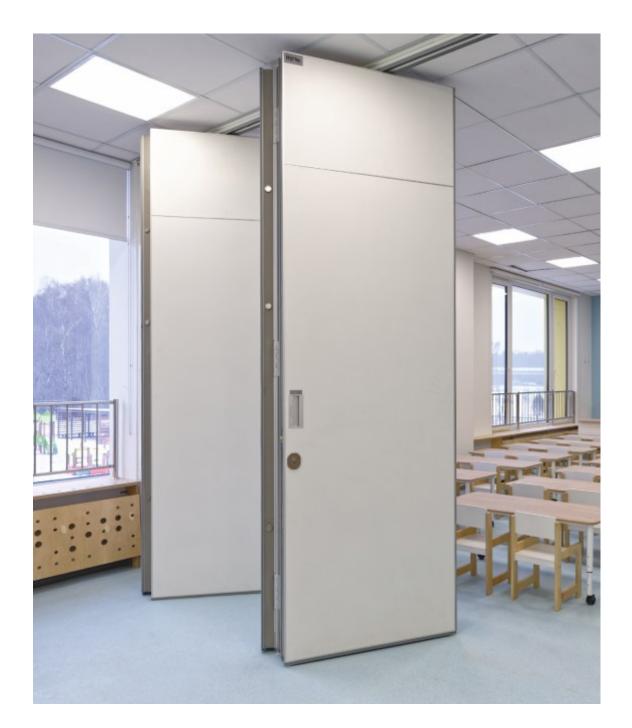

## Folding Partitions in the interior

Children's educational and creative center

Relaxation area in the office of the IT company Runetsofs

Kindergarten. Separating the study area from the relaxation area

## Folding Partitions in the interior

Restaurant Grill station. Separation of two halls

Allocation of a meeting room in the office

Allocation of an additional classroom at school

#### **UNIVERSITIES, SCHOOLS, KINDERGARTENS**

Use the panels as a projector screen or magnetic whiteboard. Divide students into groups in different rooms, and then remove the wall and bring everyone together for a common lesson.