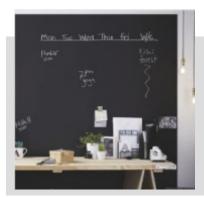

Laminated chipboard Egger

Painted in RAL

Veneer

Chalk board

Fire retardant EI30-60

Mirrors

Whiteboard, magnetic whiteboard, projector screen

Textile, felt