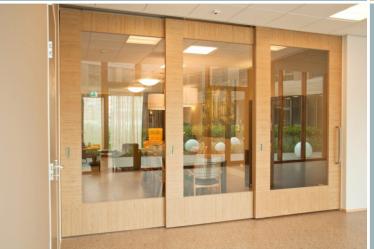

## Movable walls XXL in the interior

#### **MEDICAL INSTITUTIONS**

Safe fire-resistant structures are recommended for separating rooms in medical institutions. Separate the reception room from the examination room, fence off the waiting room or create an additional office for receiving patients.