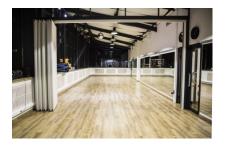

#### **GYM AND DANSE HALLS**

Conduct various classes at the same time, dividing the room with a movable wall. You can also rent out part of the premises, as sliding walls allow you to make a separate entrance.