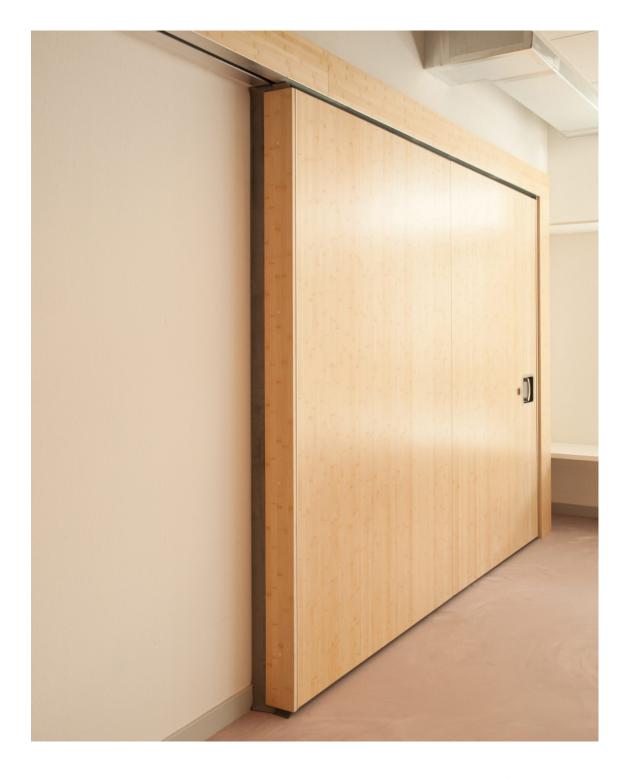

## Movable Walls XXL

Scandicwall.com

An integrated approach to get the most out of your space

## Movable Walls XXL

- I Tubular steel frame ensures maximum structural rigidity and strength.
- EI, dB, EPD and FSC certificates.
- Fire resistance EI30 EI60.
- Minimizing the number of joints and seams.
- Mechanical, semi-automatic and fully-automatic drive.

### Panel height

1500 - 6000 mm

Sound insulation

37-57 dB

Weight

37 - 75 kg/m2

Panel thickness

103 mm