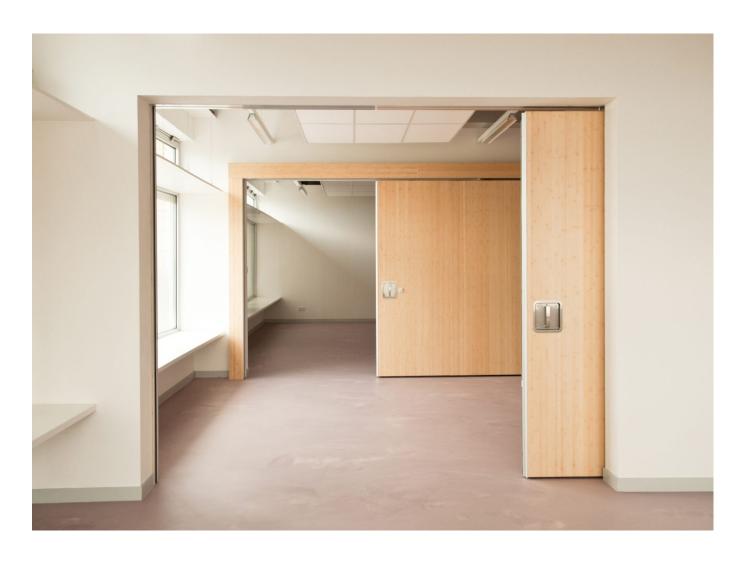

## Movable Walls XXL



Scandicwall.com

An integrated approach to get the most out of your space

## Movable Walls XXL

- I Tubular steel frame ensures maximum structural rigidity and strength.
- EI, dB, EPD and FSC certificates.
- Fire resistance EI30 EI60.
- Minimizing the number of joints and seams.
- Mechanical, semi-automatic and fully-automatic drive.





### Panel height

1500 - 6000 mm





Sound insulation

37-57 dB

Weight

37 - 75 kg/m2







Panel thickness

103 mm

## Movable walls XXL in the interior







## Where to use



#### **OFFICES**

Organize the work of employees correctly. Create an additional meeting room, separate offices, separate the kitchen area from the employees' recreation area.



#### **CONFERENCE HALLS/EXPO**

Space can bring additional profit. Create a transformable space and adapt it for various events. Separate small spaces and host multiple events in parallel, or combine spaces to host one large event.



#### **MEDICAL INSTITUTIONS**

Safe fire-resistant structures are recommended for separating rooms in medical institutions. Separate the reception room from the examination room, fence off the waiting room or create an additional office for receiving patients.



#### UNIVERSITIES, SCHOOLS, KINDERGARTENS

Use the panels as a projector screen or magnetic white