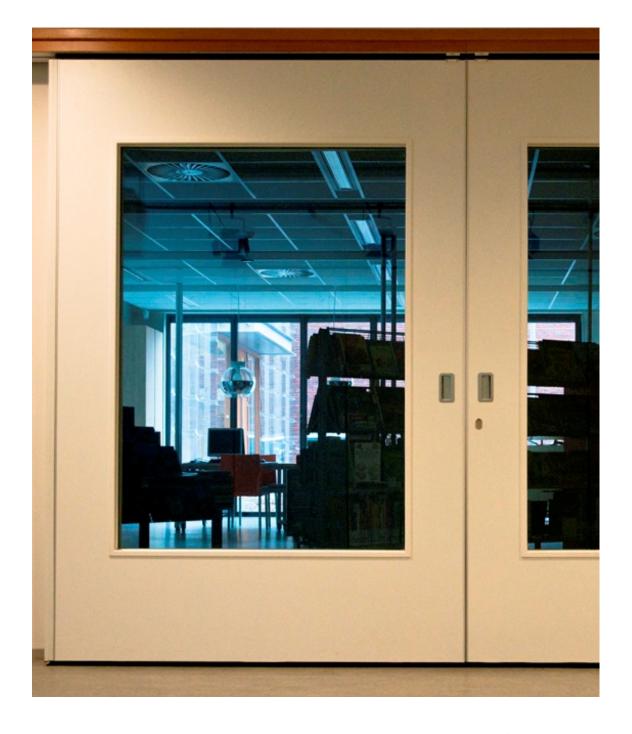

## Movable walls XXL in the interior

#### **OFFICES**

Organize the work of employees correctly. Create an additional meeting room, separate offices, separate the kitchen area from the employees' recreation area.