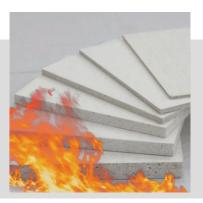

## Movable Walls XXL

- I Tubular steel frame ensures maximum structural rigidity and strength.
- EI, dB, EPD and FSC certificates.
- Fire resistance EI30 EI60.
- Minimizing the number of joints and seams.
- Mechanical, semi-automatic and fully-automatic drive.

**Laminated chipboard Egger** 

**Painted in RAL** 

Veneer

**Chalk board** 

Fire retardant EI30-60

**Mirrors** 

Whiteboard, magnetic whiteboard, projector screen

Textile, felt