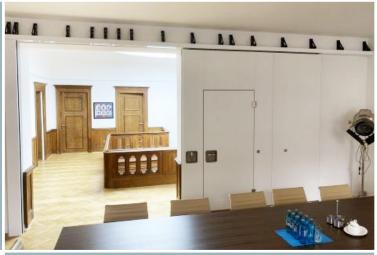

#### **OFFICES**

Organize the work of employees correctly. Create an additional meeting room, separate offices, separate the kitchen area from the employees' recreation area.