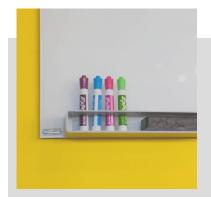

#### UNIVERSITIES, SCHOOLS, KINDERGARTENS

Use the panels as a projector screen or magnetic whiteboard. Divide students into groups in different rooms, and then remove the wall and bring everyone together for a common lesson.

**Laminated chipboard Egger** 

**Painted in RAL** 

Veneer

**Chalk board** 

Fire retardant EI30-60

**Mirrors** 

Whiteboard, magnetic whiteboard, projector screen

Textile, felt