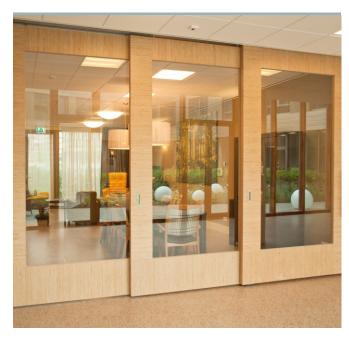

#### **MEDICAL INSTITUTIONS**

Safe fire-resistant structures are recommended for separating rooms in medical institutions. Separate the reception room from the examination room, fence off the waiting room or create an additional office for receiving patients.