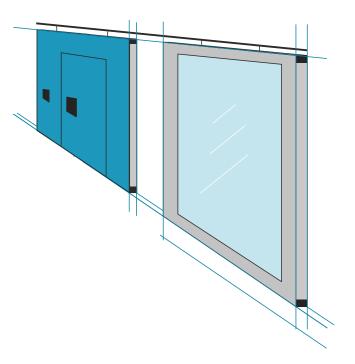

## Movable Walls XXL



Scandicwall.com

An integrated approach to get the most out of your space

## Movable Walls XXL

- I Tubular steel frame ensures maximum structural rigidity and strength.
- EI, dB, EPD and FSC certificates.
- Fire resistance EI30 EI60.
- Minimizing the number of joints and seams.
- Mechanical, semi-automatic and fully-automatic drive.





### Panel height

1500 - 6000 mm





Sound insulation

37-57 dB

Weight

37 - 75 kg/m2







Panel thickness

103 mm

## Movable walls XXL in the interior







## Where to use



#### **OFFICES**

Organize the work of employees correctly. Create an additional meeting room, separate offices, separate the kitchen area from the employees' recreation area.



#### **CONFERENCE HALLS/EXPO**

Space can bring additional profit. Create a transformable space and adapt it for various events. Separate small spaces and host multiple events in parallel, or combine spaces to host one large event.



#### **MEDICAL INSTITUTIONS**

Safe fire-resistant structures are recommended for separating rooms in medical institutions. Separate the reception room from the examination room, fence off the waitin