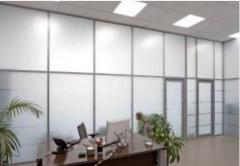

#### Office Walls

Combination of transparency and soundproofing.

Eco-friendly materials.

Ability to use fire resistant glass.

Various options and colors of solutions and accessories.

Suitable for non-standard rooms.

Panel height

2 000 - 6 000 mm

Sound insulation

32-46 dB

25-42 kg/m2

Thickness of safety glass

6-10 mm