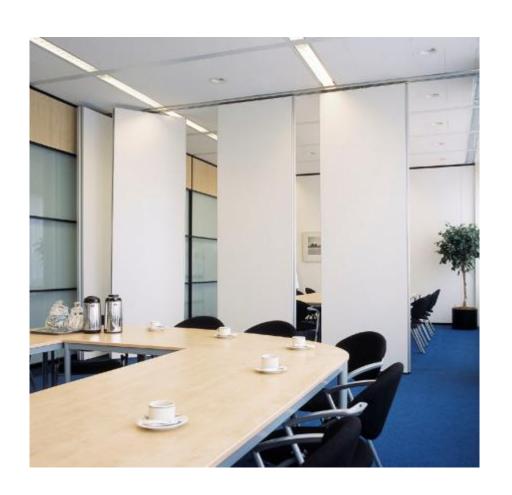

### **Sliding Walls**

- I EI, dB, EPD and FSC certificates.
- Fire resistance EI30 Ei60.
- Mechanical, semi-automatic and fully-automatic drive.
- Panels with "floating boards":
  easy installation, better insulation
  because boards do not connect to the metal
  frames, easy to change the boards on site.

Panel height

3 000 - 22 000 mm

Sound insulation

42-58 dB

Weight

20 - 65 kg/m2

Panel thickness

80-110 mm