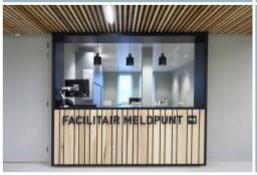

#### Office Walls

Combination of transparency and soundproofing.

Eco-friendly materials.

Ability to use fire resistant glass.

Various options and colors of solutions and accessories.

Suitable for non-standard rooms.

Panel height

2 000 - 6 000 mm

Sound insulation

32-46 dB

25-42 kg/m2

Thickness of safety glass

6-10 mm