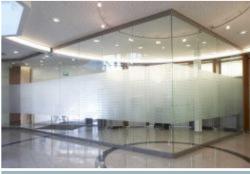

#### Office Walls

Combination of transparency and soundproofing.

Eco-friendly materials.

Ability to use fire resistant glass.

Various options and colors of solutions and accessories.

Suitable for non-standard rooms.

Panel height

2 000 - 6 000 mm

Sound insulation

32-46 dB

25-42 kg/m2

Thickness of safety glass

6-10 mm