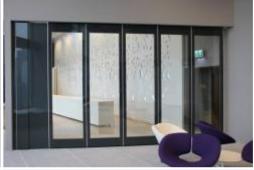

#### **Folding Partitions**

Profile painting in any color.

Top and top-bottom fastening.

Sound-absorbing panels with perforation and soft base.

Opening from the center to the walls and from wall to wall.

Symmetric and asymmetric parking zones.

Panel height

2 000 - 4 000 mm

Sound insulation

32-52 dB

Weight

20 - 45 kg/m2

Panel thickness

83 mm