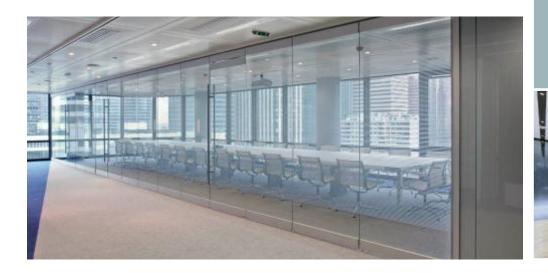

#### **Glass Walls**

Mechanical and semi-automatic control.

Whole glass surface.

Available in fire-resistant glass.

Reduced vertical and horizontal imposts, maximum glass area.

Panel height

1500 - 4500 mm

Sound insulation

46-49 dB

Weight

65 kg/m2

Thickness of safety glass

8 mm