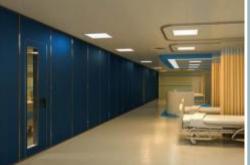

#### Sliding Walls XXL

Tubular steel frame ensures maximum structural rigidity and strength.

■ EI, dB, EPD and FSC certificates.

Fire resistance El30 - El60.

Minimizing the number of joints and seams.

Mechanical, semi-automatic and fully-automatic drive.

Panel height

1500 - 6 000 mm

Sound insulation

37-57 dB

Weight

37 - 75 kg/m2

Panel thickness

103 mm