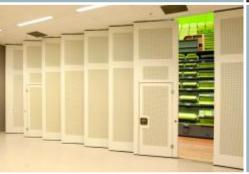

### **Sliding Walls**

- I EI, dB, EPD and FSC certificates.
- Fire resistance EI30 Ei60.
- Mechanical, semi-automatic and fully-automatic drive.
- Panels with "floating boards":
  easy installation, better insulation
  because boards do not connect to the metal
  frames, easy to change the boards on site.

#### Sliding Walls XXL

Tubular steel frame ensures maximum structural rigidity and strength.

■ EI, dB, EPD and FSC certificates.

Fire resistance El30 - El60.

Minimizing the number of joints and seams.

Mechanical, semi-automatic and fully-automatic drive.

Panel height

1500 - 6 000 mm

Sound insulation

37-57 dB

Weight

37 - 75 kg/m2

Panel thickness

103 mm