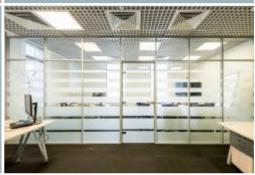

#### Office Walls

Combination of transparency and soundproofing.

Eco-friendly materials.

Ability to use fire resistant glass.

Various options and colors of solutions and accessories.

Suitable for non-standard rooms.

Panel height

2 000 - 6 000 mm

Sound insulation

32-46 dB

25-42 kg/m2

Thickness of safety glass

6-10 mm