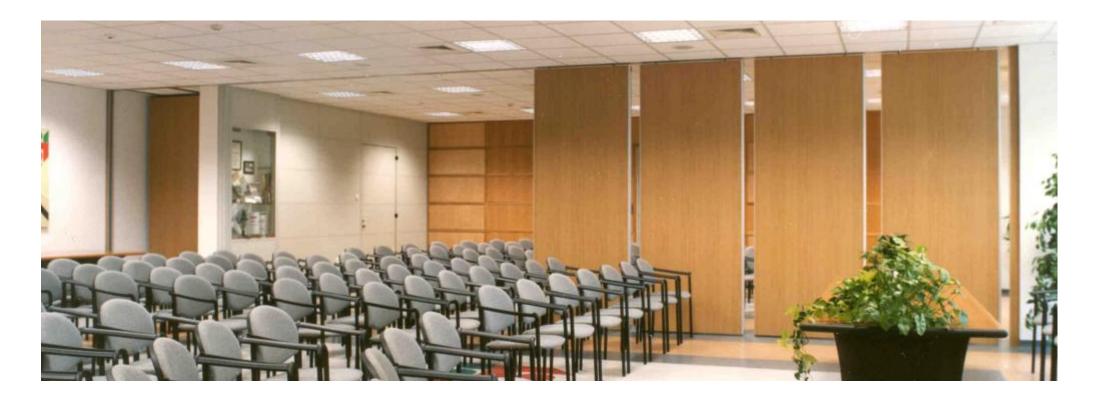

### **Sliding Walls**

- I EI, dB, EPD and FSC certificates.
- Fire resistance EI30 Ei60.
- Mechanical, semi-automatic and fully-automatic drive.
- Panels with "floating boards":
  easy installation, better insulation
  because boards do not connect to the metal
  frames, easy to change the boards on site.

Panel height

3 000 - 22 000 mm

Sound insulation

42-58 dB

Weight

20 - 65 kg/m2

Panel thickness

80-110 mm