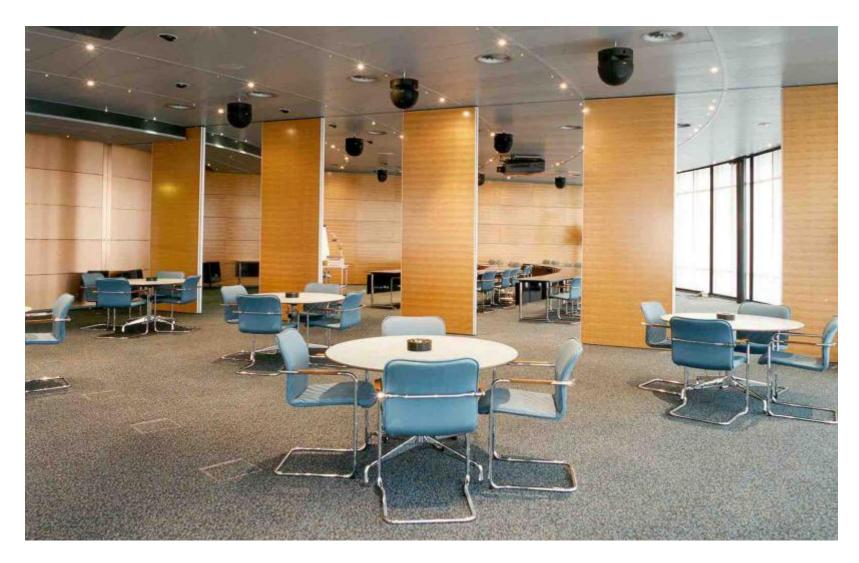

### **Sliding Walls**

- I EI, dB, EPD and FSC certificates.
- Fire resistance EI30 Ei60.
- Mechanical, semi-automatic and fully-automatic drive.
- Panels with "floating boards":
  easy installation, better insulation
  because boards do not connect to the metal
  frames, easy to change the boards on site.

Panel height

3 000 - 22 000 mm

Sound insulation

42-58 dB

Weight

20 - 65 kg/m2

Panel thickness

80-110 mm