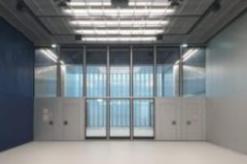

### **Sliding Walls**

- I EI, dB, EPD and FSC certificates.
- Fire resistance EI30 Ei60.
- Mechanical, semi-automatic and fully-automatic drive.
- Panels with "floating boards":
  easy installation, better insulation
  because boards do not connect to the metal
  frames, easy to change the boards on site.

Panel height

3 000 - 22 000 mm

Sound insulation

42-58 dB

Weight

20 - 65 kg/m2

Panel thickness

80-110 mm