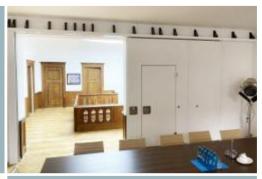

### **Sliding Walls**

- I EI, dB, EPD and FSC certificates.
- Fire resistance EI30 Ei60.
- Mechanical, semi-automatic and fully-automatic drive.
- Panels with "floating boards":
  easy installation, better insulation
  because boards do not connect to the metal
  frames, easy to change the boards on site.

Panel height

3 000 - 22 000 mm

Sound insulation

42-58 dB

Weight

20 - 65 kg/m2

Panel thickness

80-110 mm