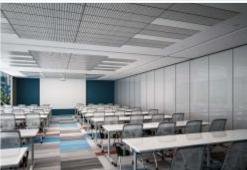

#### **Folding Partitions**

Profile painting in any color.

Top and top-bottom fastening.

Sound-absorbing panels with perforation and soft base.

Opening from the center to the walls and from wall to wall.

Symmetric and asymmetric parking zones.

Panel height

2 000 - 4 000 mm

Sound insulation

32-52 dB

Weight

20 - 45 kg/m2

Panel thickness

83 mm