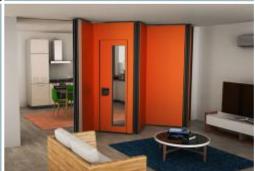

#### **Folding Partitions**

Profile painting in any color.

Top and top-bottom fastening.

Sound-absorbing panels with perforation and soft base.

Opening from the center to the walls and from wall to wall.

Symmetric and asymmetric parking zones.

Panel height

2 000 - 4 000 mm

Sound insulation

32-52 dB

Weight

20 - 45 kg/m2

Panel thickness

83 mm