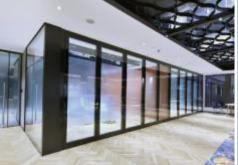

### **Sliding Walls**

- I EI, dB, EPD and FSC certificates.
- Fire resistance EI30 Ei60.
- Mechanical, semi-automatic and fully-automatic drive.
- Panels with "floating boards":
  easy installation, better insulation
  because boards do not connect to the metal
  frames, easy to change the boards on site.

Panel height

3 000 - 22 000 mm

Sound insulation

42-58 dB

Weight

20 - 65 kg/m2

Panel thickness

80-110 mm