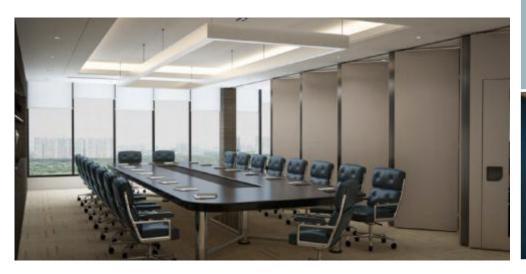

#### Office Walls

Combination of transparency and soundproofing.

Eco-friendly materials.

Ability to use fire resistant glass.

Various options and colors of solutions and accessories.

Suitable for non-standard rooms.

Panel height

2 000 - 6 000 mm

Sound insulation

32-46 dB

25-42 kg/m2

Thickness of safety glass

6-10 mm