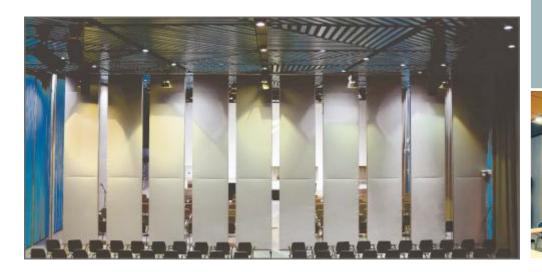

#### Sliding Walls XXL

Tubular steel frame ensures maximum structural rigidity and strength.

■ EI, dB, EPD and FSC certificates.

Fire resistance El30 - El60.

Minimizing the number of joints and seams.

Mechanical, semi-automatic and fully-automatic drive.

Panel height

1500 - 6 000 mm

Sound insulation

37-57 dB

Weight

37 - 75 kg/m2

Panel thickness

103 mm