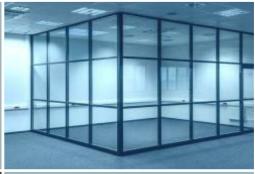

#### **Glass Walls**

Mechanical and semi-automatic control.

Whole glass surface.

Available in fire-resistant glass.

Reduced vertical and horizontal imposts, maximum glass area.

Panel height

1500 - 4500 mm

Sound insulation

46-49 dB

Weight

65 kg/m2

Thickness of safety glass

8 mm