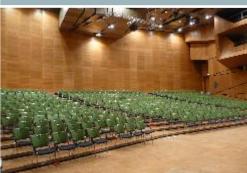

### **Sliding Walls**

- I EI, dB, EPD and FSC certificates.
- Fire resistance EI30 Ei60.
- Mechanical, semi-automatic and fully-automatic drive.
- Panels with "floating boards":
  easy installation, better insulation
  because boards do not connect to the metal
  frames, easy to change the boards on site.

Panel height

3 000 - 22 000 mm

Sound insulation

42-58 dB

Weight

20 - 65 kg/m2

Panel thickness

80-110 mm