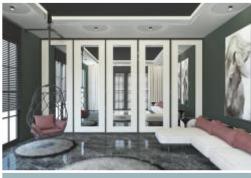

### **Sliding Walls**

- I EI, dB, EPD and FSC certificates.
- Fire resistance EI30 Ei60.
- Mechanical, semi-automatic and fully-automatic drive.
- Panels with "floating boards":
  easy installation, better insulation
  because boards do not connect to the metal
  frames, easy to change the boards on site.

Panel height

3 000 - 22 000 mm

Sound insulation

42-58 dB

Weight

20 - 65 kg/m2

Panel thickness

80-110 mm