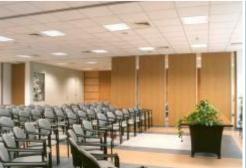

### **Sliding Walls**

- I EI, dB, EPD and FSC certificates.
- Fire resistance EI30 Ei60.
- Mechanical, semi-automatic and fully-automatic drive.
- Panels with "floating boards":
  easy installation, better insulation
  because boards do not connect to the metal
  frames, easy to change the boards on site.

Panel height

3 000 - 22 000 mm

Sound insulation

42-58 dB

Weight

20 - 65 kg/m2

Panel thickness

80-110 mm