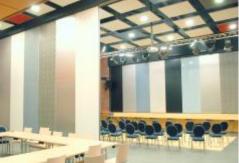

#### Sliding Walls XXL

Tubular steel frame ensures maximum structural rigidity and strength.

■ EI, dB, EPD and FSC certificates.

Fire resistance El30 - El60.

Minimizing the number of joints and seams.

Mechanical, semi-automatic and fully-automatic drive.

Panel height

1500 - 6 000 mm

Sound insulation

37-57 dB

Weight

37 - 75 kg/m2

Panel thickness

103 mm