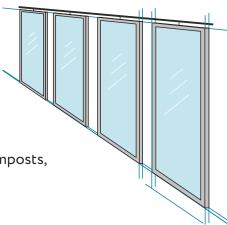

#### **Glass Walls**

Mechanical and semi-automatic control.

Whole glass surface.

Available in fire-resistant glass.

Reduced vertical and horizontal imposts, maximum glass area.

Panel height

1500 - 4500 mm

Sound insulation

46-49 dB

Weight

65 kg/m2

Thickness of safety glass

8 mm