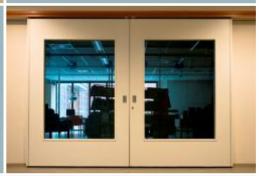

#### **Glass Walls**

Mechanical and semi-automatic control.

Whole glass surface.

Available in fire-resistant glass.

Reduced vertical and horizontal imposts, maximum glass area.

Panel height

1500 - 4500 mm

Sound insulation

46-49 dB

Weight

65 kg/m2

Thickness of safety glass

8 mm