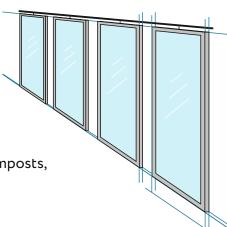

### **Glass Walls**

Mechanical and semi-automatic control.

I Whole glass surface.

Available in fire-resistant glass.

Reduced vertical and horizontal imposts, maximum glass area.

Panel height

1500 - 4500 mm

Sound insulation