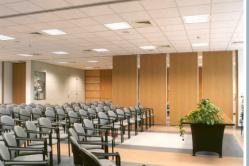

# **Sliding Walls**

- EI, dB, EPD and FSC certificates.
- Fire resistance El30 El60.
- Mechanical, semi-automatic and fully-automatic drive.
- Panels with "floating boards":
  easy installation, better insulation
  because boards do not connect to the metal
  frames, easy to change the boards on site.

Panel height

3 000 - 22 000 mm

Sound insulation

42-58 dB

Weight

20 - 65 kg/m2

Panel thickness

80-110 mm