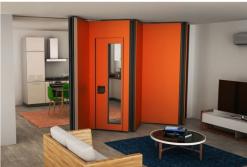

## **Folding Partitions**

Profile painting in any color.

I Top and top-bottom fastening.

Sound-absorbing panels with perforation and soft base.

Opening from the center to the walls and from wall to wall.

Symmetric and asymmetric parking zones.

Panel height

2 000 - 4 000 mm

Sound insulation

32-52 dB

Weight

20 - 45 kg/m2

Panel thickness

83 mm