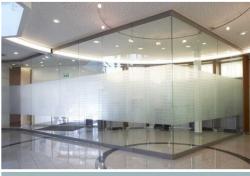

### Office Walls

Combination of transparency and soundproofing.

Eco-friendly materials.

Ability to use fire resistant glass.

Various options and colors of solutions and accessories.

Suitable for non-standard rooms.

Panel height

2 000 - 6 000 mm

Sound insulation

32-46 dB

Weight

25-42 kg/m2

Thickness of safety glass

6-10 mm