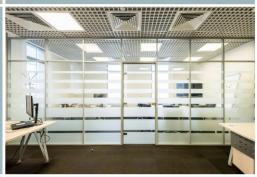

### **Glass Walls**

Mechanical and semi-automatic control.

I Whole glass surface.

Available in fire-resistant glass.

Reduced vertical and horizontal imposts, maximum glass area.

Panel height

1500 - 4500 mm

Sound insulation

46-49 dB

Weight

65 kg/m2

Thickness of safety glass

8 mm