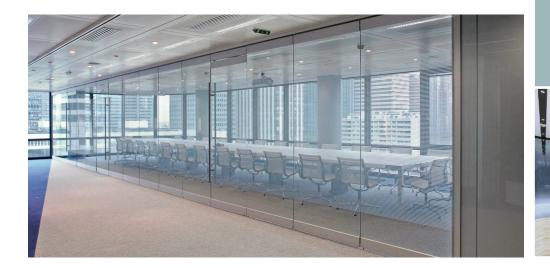

### Office Walls

Combination of transparency and soundproofing.

Eco-friendly materials.

Ability to use fire resistant glass.

Various options and colors of solutions and accessories.

Suitable for non-standard rooms.

Panel height

2 000 - 6 000 mm

Sound insulation

32-46 dB

Weight

25-42 kg/m2

Thickness of safety glass

6-10 mm