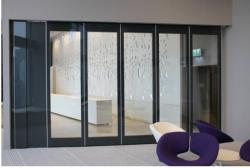

## **Folding Partitions**

Profile painting in any color.

I Top and top-bottom fastening.

Sound-absorbing panels with perforation and soft base.

Opening from the center to the walls and from wall to wall.

Symmetric and asymmetric parking zones.

Panel height

2 000 - 4 000 mm

Sound insulation

32-52 dB

Weight

20 - 45 kg/m2

Panel thickness

83 mm