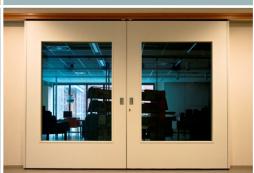

### **Glass Walls**

Mechanical and semi-automatic control.

I Whole glass surface.

Available in fire-resistant glass.

Reduced vertical and horizontal imposts, maximum glass area.

Panel height

1500 - 4500 mm

Sound insulation

46-49 dB

Weight

65 kg/m2

Thickness of safety glass

8 mm