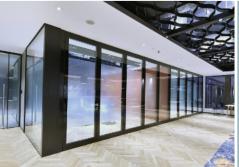

# **Sliding Walls**

- EI, dB, EPD and FSC certificates.
- Fire resistance El30 El60.
- Mechanical, semi-automatic and fully-automatic drive.
- Panels with "floating boards":
  easy installation, better insulation
  because boards do not connect to the metal
  frames, easy to change the boards on site.

Panel height

3 000 - 22 000 mm

Sound insulation

42-58 dB

Weight

20 - 65 kg/m2

Panel thickness

80-110 mm