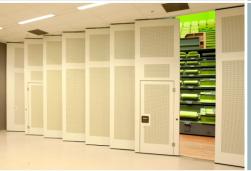

## **Folding Partitions**

Profile painting in any color.

I Top and top-bottom fastening.

Sound-absorbing panels with perforation and soft base.

Opening from the center to the walls and from wall to wall.

Symmetric and asymmetric parking zones.

Panel height

2 000 - 4 000 mm

Sound insulation

32-52 dB

Weight

20 - 45 kg/m2

Panel thickness

83 mm