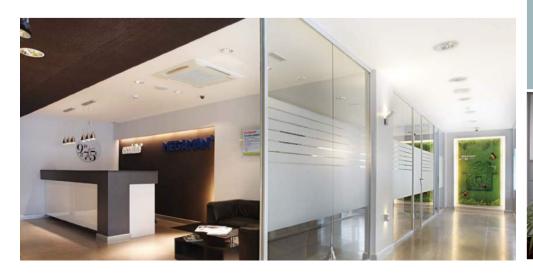

### **Glass Walls**

Mechanical and semi-automatic control.

I Whole glass surface.

Available in fire-resistant glass.

Reduced vertical and horizontal imposts, maximum glass area.

Panel height

1500 - 4500 mm

Sound insulation

46-49 dB

Weight

65 kg/m2

Thickness of safety glass

8 mm

### Office Walls

Combination of transparency and soundproofing.

Eco-friendly materials.

Ability to use fire resistant glass.

Various options and colors of solutions and accessories.

Suitable for non-standard rooms.

Panel height

2 000 - 6 000 mm

Sound insulation

32-46 dB

Weight

25-42 kg/m2

Thickness of safety glass

6-10 mm