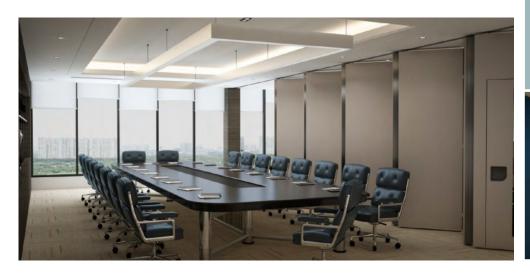

## Sliding Walls XXL

Tubular steel frame ensures maximum structural rigidity and strength.

■ EI, dB, EPD and FSC certificates.

Fire resistance El30 - El60.

Minimizing the number of joints and seams.

Mechanical, semi-automatic and fully-automatic drive.

Panel height

1500 - 6 000 mm

Sound insulation

37-57 dB

Weight

37 - 75 kg/m2

Panel thickness

103 mm