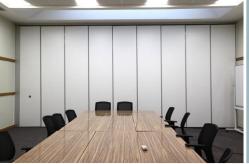

## Sliding Walls XXL

Tubular steel frame ensures maximum structural rigidity and strength.

■ EI, dB, EPD and FSC certificates.

Fire resistance El30 - El60.

Minimizing the number of joints and seams.

Mechanical, semi-automatic and fully-automatic drive.

Panel height

1500 - 6 000 mm

Sound insulation

37-57 dB

Weight

37 - 75 kg/m2

Panel thickness

103 mm