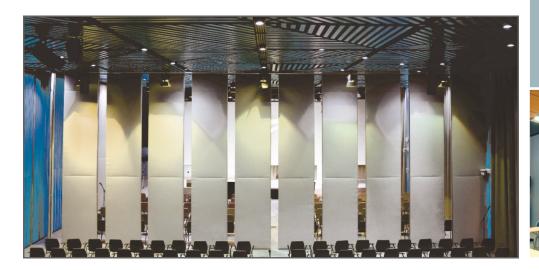

## **Folding Partitions**

Profile painting in any color.

I Top and top-bottom fastening.

Sound-absorbing panels with perforation and soft base.

Opening from the center to the walls and from wall to wall.

Symmetric and asymmetric parking zones.

Panel height

2 000 - 4 000 mm

Sound insulation

32-52 dB

Weight

20 - 45 kg/m2

Panel thickness

83 mm