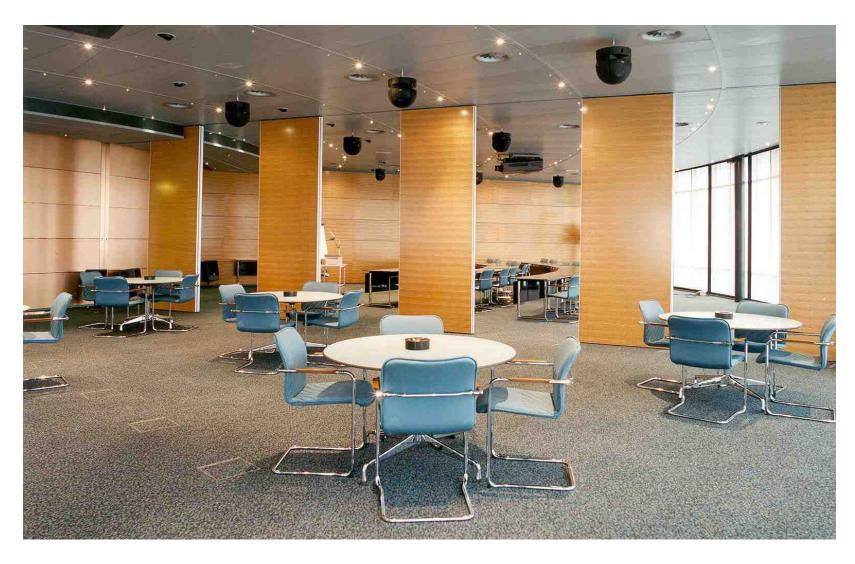

# **Sliding Walls**

- EI, dB, EPD and FSC certificates.
- Fire resistance El30 El60.
- Mechanical, semi-automatic and fully-automatic drive.
- Panels with "floating boards":
  easy installation, better insulation
  because boards do not connect to the metal
  frames, easy to change the boards on site.

Panel height

3 000 - 22 000 mm

Sound insulation

42-58 dB

Weight

20 - 65 kg/m2

Panel thickness

80-110 mm