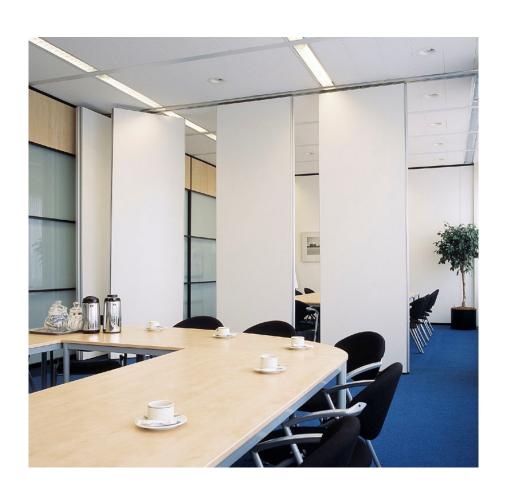

# **Sliding Walls**

- EI, dB, EPD and FSC certificates.
- Fire resistance El30 El60.
- Mechanical, semi-automatic and fully-automatic drive.
- Panels with "floating boards":
  easy installation, better insulation
  because boards do not connect to the metal
  frames, easy to change the boards on site.

Panel height

3 000 - 22 000 mm

Sound insulation

42-58 dB

Weight

20 - 65 kg/m2

Panel thickness

80-110 mm