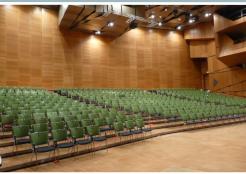

# **Sliding Walls**

- EI, dB, EPD and FSC certificates.
- Fire resistance El30 El60.
- Mechanical, semi-automatic and fully-automatic drive.
- Panels with "floating boards":
  easy installation, better insulation
  because boards do not connect to the metal
  frames, easy to change the boards on site.

Panel height

3 000 - 22 000 mm

Sound insulation

42-58 dB

Weight

20 - 65 kg/m2

Panel thickness

80-110 mm