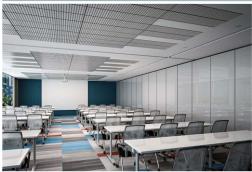

## **Folding Partitions**

Profile painting in any color.

I Top and top-bottom fastening.

Sound-absorbing panels with perforation and soft base.

Opening from the center to the walls and from wall to wall.

Symmetric and asymmetric parking zones.

Panel height

2 000 - 4 000 mm

Sound insulation

32-52 dB

Weight

20 - 45 kg/m2

Panel thickness

83 mm