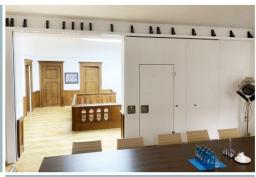

# **Sliding Walls**

- EI, dB, EPD and FSC certificates.
- Fire resistance El30 El60.
- Mechanical, semi-automatic and fully-automatic drive.
- Panels with "floating boards":
  easy installation, better insulation
  because boards do not connect to the metal
  frames, easy to change the boards on site.

Panel height

3 000 - 22 000 mm

Sound insulation

42-58 dB

Weight

20 - 65 kg/m2

Panel thickness

80-110 mm