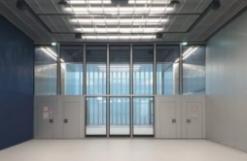

## Sliding Walls XXL

Tubular steel frame ensures maximum structural rigidity and strength.

■ EI, dB, EPD and FSC certificates.

Fire resistance El30 - El60.

Minimizing the number of joints and seams.

Mechanical, semi-automatic and fully-automatic drive.

Panel height

1500 - 6 000 mm

Sound insulation

37-57 dB

Weight

37 - 75 kg/m2

Panel thickness

103 mm