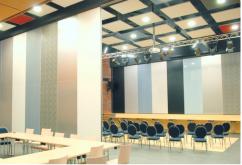

## Sliding Walls XXL

Tubular steel frame ensures maximum structural rigidity and strength.

■ EI, dB, EPD and FSC certificates.

Fire resistance El30 - El60.

Minimizing the number of joints and seams.

Mechanical, semi-automatic and fully-automatic drive.

Panel height

1500 - 6 000 mm

Sound insulation

37-57 dB

Weight

37 - 75 kg/m2

Panel thickness

103 mm