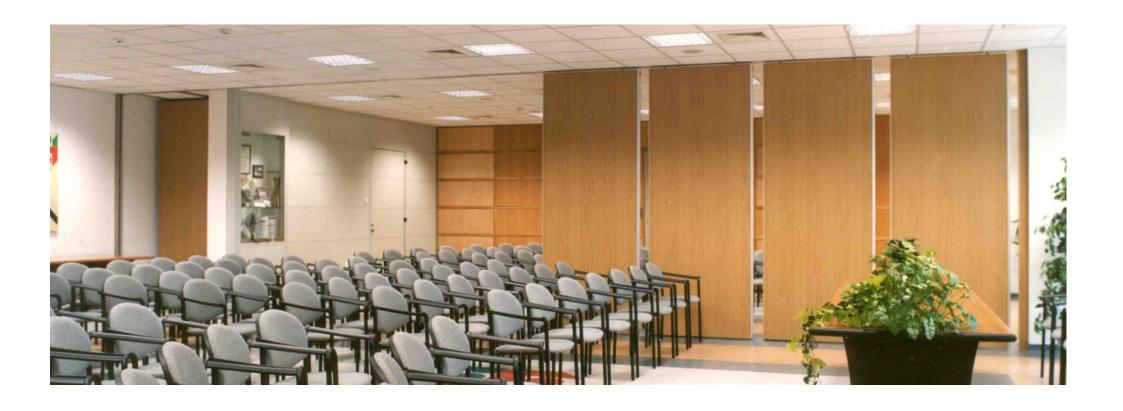

# **Sliding Walls**

- EI, dB, EPD and FSC certificates.
- Fire resistance El30 El60.
- Mechanical, semi-automatic and fully-automatic drive.
- Panels with "floating boards":
  easy installation, better insulation
  because boards do not connect to the metal
  frames, easy to change the boards on site.

Panel height

3 000 - 22 000 mm

Sound insulation

42-58 dB

Weight

20 - 65 kg/m2

Panel thickness

80-110 mm