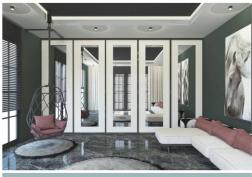

# **Sliding Walls**

- EI, dB, EPD and FSC certificates.
- Fire resistance El30 El60.
- Mechanical, semi-automatic and fully-automatic drive.
- Panels with "floating boards":
  easy installation, better insulation
  because boards do not connect to the metal
  frames, easy to change the boards on site.

Panel height

3 000 - 22 000 mm

Sound insulation

42-58 dB

Weight

20 - 65 kg/m2

Panel thickness

80-110 mm