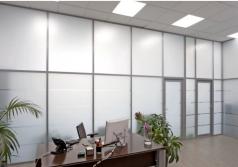

### Office Walls

Combination of transparency and soundproofing.

Eco-friendly materials.

Ability to use fire resistant glass.

Various options and colors of solutions and accessories.

Suitable for non-standard rooms.

Panel height

2 000 - 6 000 mm

Sound insulation

32-46 dB

Weight

25-42 kg/m2

Thickness of safety glass

6-10 mm