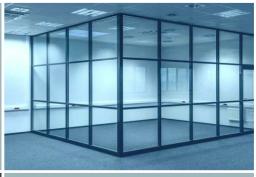

### **Glass Walls**

Mechanical and semi-automatic control.

I Whole glass surface.

Available in fire-resistant glass.

Reduced vertical and horizontal imposts, maximum glass area.

Panel height

1500 - 4500 mm

Sound insulation

46-49 dB

Weight

65 kg/m2

Thickness of safety glass

8 mm

### Office Walls

Combination of transparency and soundproofing.

Eco-friendly materials.

Ability to use fire resistant glass.

Various options and colors of solutions and accessories.

Suitable for non-standard rooms.

Panel height

2 000 - 6 000 mm

Sound insulation

32-46 dB

Weight

25-42 kg/m2

Thickness of safety glass

6-10 mm