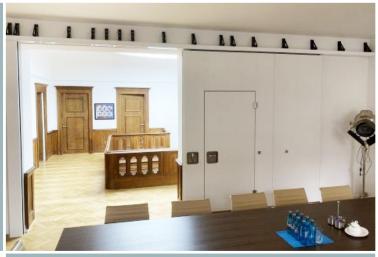

#### **MEDICAL INSTITUTIONS**

Safe fire-resistant structures are recommended for separating rooms in medical institutions. Separate the reception room from the examination room, fence off the waiting room or create an additional office for receiving patients.