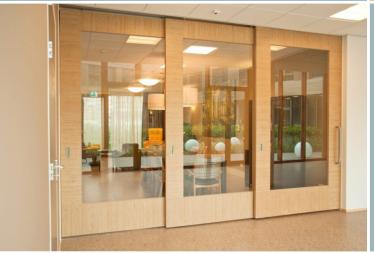

**Scandicwall.com** 



# Sliding Walls XXL



An integrated approach to get the most out of your space

# Sliding Walls XXL

- I Tubular steel frame ensures maximum structural rigidity and strength.
- EI, dB, EPD and FSC certificates.
- Fire resistance EI30 EI60.
- Minimizing the number of joints and seams.
- I Mechanical, semi-automatic and fully-automatic drive.





### Panel height

## 1 500 - 15 000 mm





Sound insulation

37-58 dB

Weight

37 - 75 kg/m2







Panel thickness

110 mm

# Sliding walls XXL in the interior







# Where to use



#### **OFFICES**

Organize the work of employees correctly. Create an additional meeting room, separate offices, separate the kitchen area from the employees' recreation area.



#### **CONFERENCE HALLS/EXPO**

Space can bring additional profit. Create a transformable space and adapt it for various events. Separate small spaces and host multiple events in parallel, or combine spaces to host one large event.



#### **MEDICAL INSTITUTIONS**

Safe fire-resistant structures are recommended for separating rooms in medical institutions. Separate the reception room from the examination room, fence off the waiting room or create an additional office for