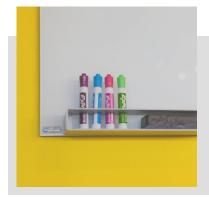

**Laminated chipboard Egger** 

**Painted in RAL** 

Veneer

**Chalk board** 

Fire retardant EI30-60

**Mirrors** 

Whiteboard, magnetic whiteboard, projector screen

Textile, felt