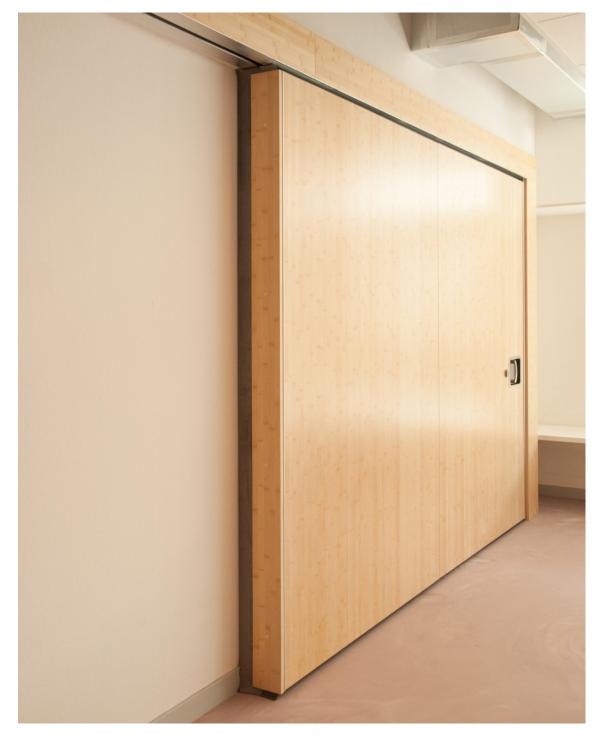

**Scandicwall.com** 



# Sliding Walls XXL



An integrated approach to get the most out of your space

# Sliding Walls XXL

- I Tubular steel frame ensures maximum structural rigidity and strength.
- EI, dB, EPD and FSC certificates.
- Fire resistance EI30 EI60.
- Minimizing the number of joints and seams.
- I Mechanical, semi-automatic and fully-automatic drive.





### Panel height

## 1 500 - 15 000 mm





Sound insulation

37-58 dB

Weight

37 - 75 kg/m2







Panel thickness

110 mm

# Sliding walls XXL in the interior







# Where to use



#### **OFFICES**

Organize the work of employees correctly. Create an additional meeting room, separate offices, separate the kitchen area from the employees' recreation area.



#### **CONFERENCE HALLS/EXPO**

Space can bring additional profit. Create a transformable space and adapt