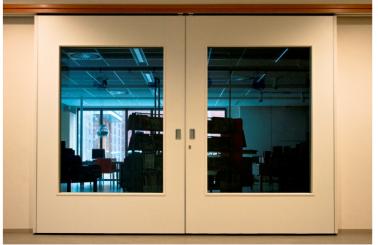

# Sliding Walls XXL

- I Tubular steel frame ensures maximum structural rigidity and strength.
- EI, dB, EPD and FSC certificates.
- Fire resistance EI30 EI60.
- Minimizing the number of joints and seams.
- I Mechanical, semi-automatic and fully-automatic drive.

## 1 500 - 15 000 mm

Sound insulation

37-58 dB

Weight

37 - 75 kg/m2

Panel thickness

110 mm