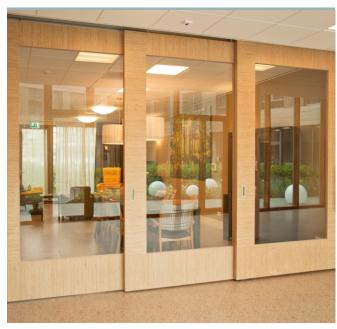

#### **MEDICAL INSTITUTIONS**

Safe fire-resistant structures are recommended for separating rooms in medical institutions. Separate the reception room from the examination room, fence off the waiting room or create an additional office for receiving patients.