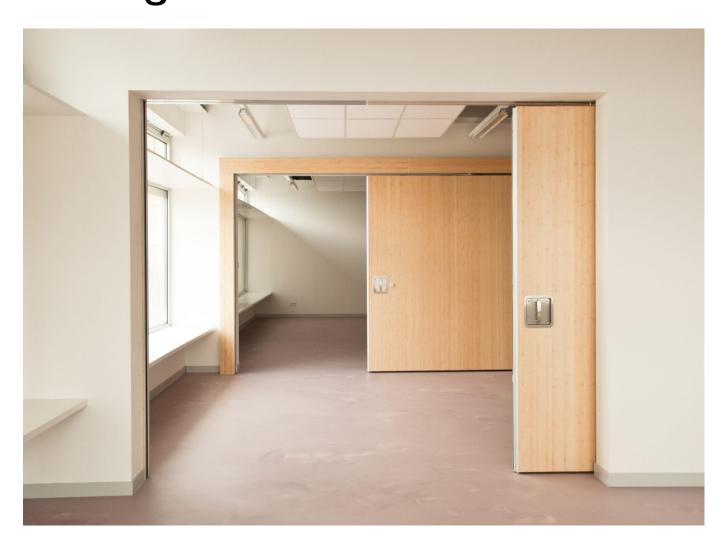

**Scandicwall.com** 



# Sliding Walls XXL



An integrated approach to get the most out of your space

# Sliding Walls XXL

- I Tubular steel frame ensures maximum structural rigidity and strength.
- EI, dB, EPD and FSC certificates.
- Fire resistance EI30 EI60.
- Minimizing the number of joints and seams.
- I Mechanical, semi-automatic and fully-automatic drive.





### Panel height

## 1 500 - 15 000 mm





Sound insulation

37-58 dB

Weight

37 - 75 kg/m2







Panel thickness

110 mm

# Sliding walls XXL in the interior







# Where to use



#### **OFFICES**

Organize the work of employees correctly. Create an additional meeting room, separate offices, separate the kitchen area from the employees' recreation area.



#### **CONFERENCE HALLS/EXPO**

Space can bring additional profit. Create a transformable space and adapt it for various events. Separate small spaces and host multiple events in parallel, or combine spaces to host one large event.



#### **MEDICAL INSTITUTIONS**

Safe fire-resistant structures are recommended for separating rooms in medical institutions. Separate the reception room from the examination room, fence off the waiting room or create an additional office for receiving patients.



#### UNIVERSITIES, SCHOOLS, KINDERGARTENS

Use the panels as a projector screen or magnetic whiteb