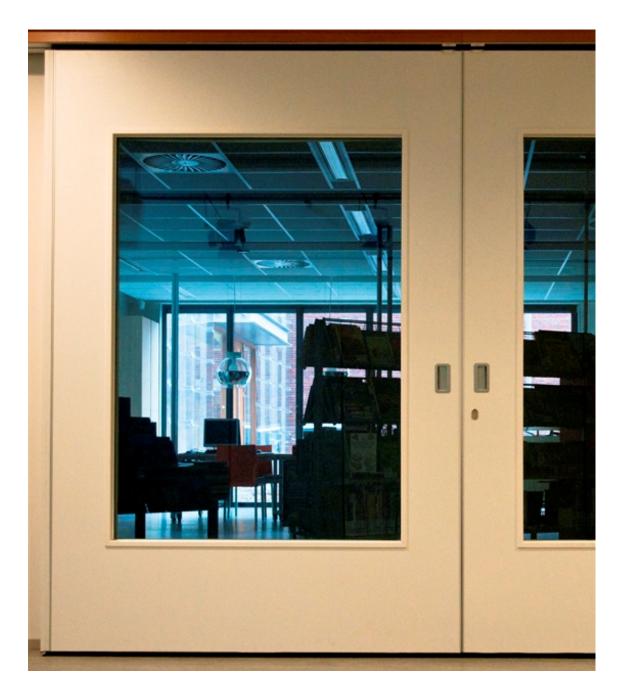

l prevent conversations and loud music from penetrating through the wall.



#### **GYM AND DANSE HALLS**

Conduct various classes at the same time, dividing the room with a sliding wall. You can also rent out part of the premises, as sliding walls allow you to make a separate entrance.

# Variety of surfaces materials

We will select for you the finishing option that best suits your interior. We work with the best suppliers around the world, so we can offer a wide range of top quality coatings.



**Laminated chipboard Egger** 



**Painted in RAL** 



Veneer



**Chalk board** 



Fire retardant EI30-60



**Mirrors** 



Whiteboard, magnetic whiteboard, projector screen



Textile, felt



**Prints** 

## Contact us



www.scandicwall.com

sales@scandicwall.com

**CURRENT CONTACTS** 



An integrated approach to get the most out of your space