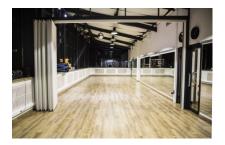

# Sliding walls XXL in the interior

#### **GYM AND DANSE HALLS**

Conduct various classes at the same time, dividing the room with a sliding wall. You can also rent out part of the premises, as sliding walls allow you to make a separate entrance.